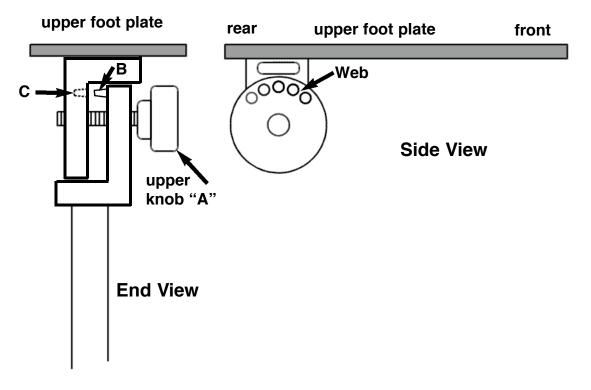

## **Kronner Foot Casting Stand**

Instructions for adjusting the foot plate angle

To adjust the angle of the upper plate of the footstand, release the upper knob "**A**" until the tapered pin "**B**" is completely out of recess "**C**".

Pull the two components apart and position the new plate angle. Do not tighten the upper knob "**A**" with the insert "**B**" positioned over the webs between the recesses.

All accessories attach to the **rear** of the upper foot plate except the **leg support**, part number 2-360, which attaches to the front of the plate.